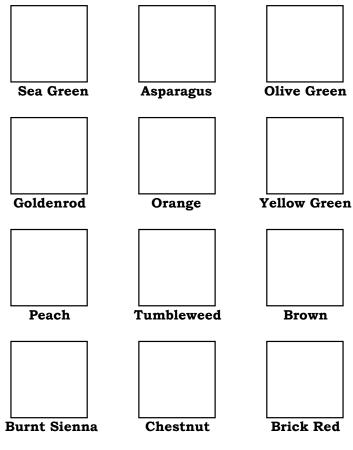

**All Leaf Drop:** All leaves (>95%) have fallen. 14 **Crayola Color:** Use the color chart on this page to find the nearest color that matches the leaf's main color.

Fall

| Date:    |                    | Did not<br>Check | Not<br>Reached | Reached |
|----------|--------------------|------------------|----------------|---------|
|          | 1st Ripe Fruit     |                  |                |         |
| Comments | % Leaf Color       |                  |                | %       |
|          | 50% Color          |                  |                |         |
|          | All Leaves Colored |                  |                |         |
|          | % Leaf Drop        |                  |                |         |
| Crayola  | 50% Leaf Drop      |                  |                |         |
| Color:   | All Leaf Drop      |                  |                |         |